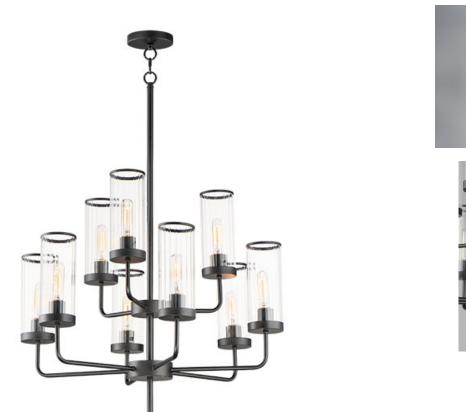

## **PRODUCT DESCRIPTION**

Simple, yet stylish, this minimal chandelier comes in your choice of Satin Brass or Matte Black bringing contemporary appeal. Clear Ribbed glass shades are fitted with rings in a coordinating color to complete the look.

## MEASUREMENTS

DIMENSION CANOPY HANGING WEIGHT

: 28" W x 31" H

LAMPING

BULB BULB INCLUDED DIMMABLE

: 5" W x 0.75" H : 14.44 lb

INPUT VOLTAGE : 120V : 9 x 60W Incandescent E26 Medium , 540W Total : (Not Included) :Y

Black (BK) Satin Brass (SBR)

GLASS Clear Ribbed CR

MATERIAL Steel+Glass

RATINGS **ULDry Location** 

ADDITIONAL SLOPE: 90 OPERATING TEMPERATURE: -20°C (-4°F), 40°C (104°F)

Always consult a qualified electrician before installing any lighting product.